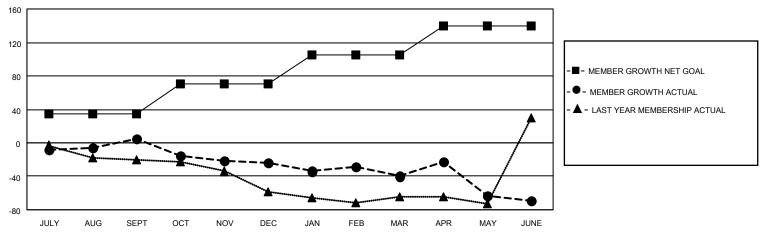

#### GOALS AND ACTUAL MEMBERS CUMULATIVE

| DROPPED CLUBS: 2 |     | 46 CLUBS OF 61 ADDED 1 OR<br>MORE NEW MEMBERS | GENDER DISTRIBUTION                 |                |  |
|------------------|-----|-----------------------------------------------|-------------------------------------|----------------|--|
|                  |     | NOTE NEW WEINBERG                             | MALE                                | 1,448 (69.42%) |  |
|                  |     |                                               | FEMALE                              | 638 (30.58%)   |  |
| DROPPED MEMBERS  |     |                                               | NON BINARY                          | 0 (0.00%)      |  |
|                  | 0.4 |                                               | PREFER NOT TO ANSWER                | 0 (0.00%)      |  |
| DECEASED         | 21  |                                               |                                     |                |  |
| CLUB CANCELLED   | 0   | CLICK HERE FOR CUMULATIVE                     | TOTAL FAMILY UNIT MEMBERS           | 465            |  |
| OTHER            | 215 | MEMBERSHIP DATA                               |                                     |                |  |
| TOTAL 236        |     |                                               | FAMILY MEMBERS PAYING HALF DUES 235 |                |  |
|                  |     |                                               |                                     |                |  |

## District 27 D1

| Clubs                 |               |           |               | Members               |                        |                         |                                                    |
|-----------------------|---------------|-----------|---------------|-----------------------|------------------------|-------------------------|----------------------------------------------------|
| RESULTS FOR 2021-2022 |               |           |               | RESULTS FOR 2021-2022 |                        |                         |                                                    |
| QUARTER               | NEW CLUB GOAL | NEW CLUBS | DROPPED CLUBS | QUARTER MEMB          | BER GROWTH NET<br>GOAL | MEMBER GROWTH<br>ACTUAL | DROPPED<br>MEMBERS ACTUAL<br>(including transfers) |
| JULY/AUG/SEPT         | 1             | 0         | 0             | JULY/AUG/SEPT         | 35                     | 46                      | 38                                                 |
| OCT/NOV/DEC           | 0             | 0         | 1             | OCT/NOV/DEC           | 35                     | 29                      | 55                                                 |
| JAN/FEB/MAR           | 0             | 0         | 0             | JAN/FEB/MAR           | 35                     | 37                      | 53                                                 |
| APR/MAY/JUNE          | 1             | 0         | 1             | APR/MAY/JUNE          | 35                     | 65                      | 90                                                 |