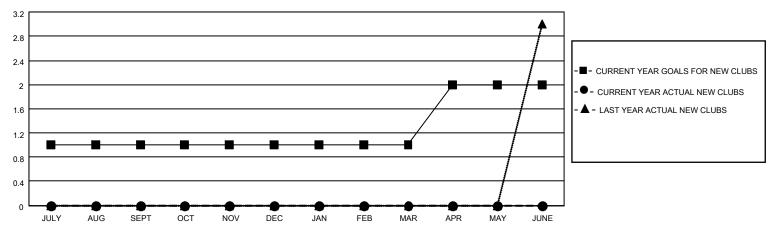

#### GOALS AND ACTUAL NEW CLUBS CUMULATIVE

## District 27 D1

| Clubs                 |               |           |               | Members               |                        |                         |                                                    |
|-----------------------|---------------|-----------|---------------|-----------------------|------------------------|-------------------------|----------------------------------------------------|
| RESULTS FOR 2021-2022 |               |           |               | RESULTS FOR 2021-2022 |                        |                         |                                                    |
| QUARTER               | NEW CLUB GOAL | NEW CLUBS | DROPPED CLUBS | QUARTER MEMB          | BER GROWTH NET<br>GOAL | MEMBER GROWTH<br>ACTUAL | DROPPED<br>MEMBERS ACTUAL<br>(including transfers) |
| JULY/AUG/SEPT         | 1             | 0         | 0             | JULY/AUG/SEPT         | 35                     | 46                      | 38                                                 |
| OCT/NOV/DEC           | 0             | 0         | 1             | OCT/NOV/DEC           | 35                     | 29                      | 55                                                 |
| JAN/FEB/MAR           | 0             | 0         | 0             | JAN/FEB/MAR           | 35                     | 37                      | 53                                                 |
| APR/MAY/JUNE          | 1             | 0         | 1             | APR/MAY/JUNE          | 35                     | 65                      | 90                                                 |